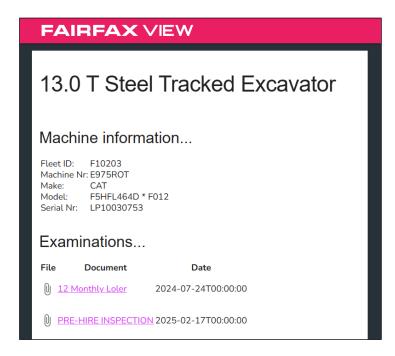

3. Now you will see the latest certification available for your machine.

Simply click on the relevant links to download your chosen certificate in PDF format.

As ever, if you need help or any further information, please do not hesitate to call us on 0330 119 8555.