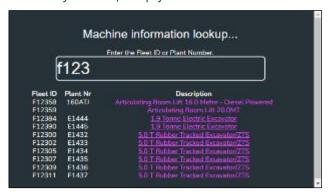

1. Once on our site, find the

MACHINE CERTIFICATION

button, at the top of every page.

2. A box will pop-up where you can enter the Fleet ID or Plant No for the machine you are interested in. As you type, the search tool will offer you suggested plant items to help make your search quicker. When you see you item, simply click on it...